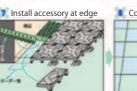

#### Process of Installation

3 Marking

Carry in, Pre-install

### Very thin! Easy for renovation!

For edge, corner