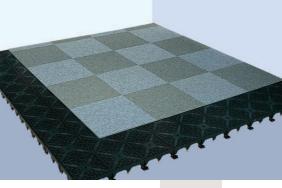

#### Lineup

- Free Plan Floor (resin made)
- Material : Polypropylene resin
- Panel Size : 250mm x 250mm
- Panel Height: 40mm, 50mm
- Strength : Based on JAFA(Japan Access Floor Association) standard

Install slopes if necessary

### Very thin! Easy for renovation!

For edge, corner