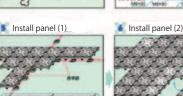

## OA FLOOR - FREE PLAN FLOOR SERIES

#### What is OA floor?

• OA (office automation) floor provides an elevated structual floor above original floor or concrete slab in order to hide PC & electrical cables, and etc.

#### Advantage

• No need to consider the location of furnitures such as desks when you wire. Also it is very easy to change the layout in the future.

- You will never damage cables by moving chair, desks, and etc.
- The surface of floor will be very beautiful.

#### Lineup

- Free Plan Floor (resin made)
- Material : Polypropylene resin
- Panel Size : 250mm x 250mm
- Panel Height: 40mm, 50mm
- Strength : Based on JAFA(Japan Access Floor Association) standard

Install slopes if necessary

#### Process of Installation







3 Marking





Carry in, Pre-install





### Very thin! Easy for renovation!





For edge, corner



# 

Contact Kankyo Solutions Co., Ltd. 700/80 Regent Srinakarin Tower (B Building), 4th Floor, Srinakarin Road, Suanluang, Suanluang, Bangkok Tel: 02-722-9705 Fax: 02-722-9205 E-mail