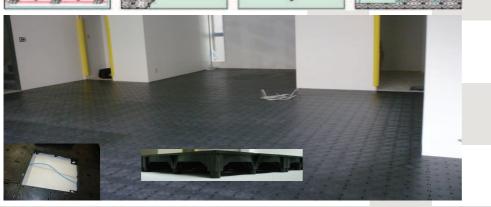

## OA FLOOR - FREE PLAN FLOOR SERIES

#### What is OA floor?

• OA (office automation) floor provides an elevated structual floor above original floor or concrete slab in order to hide PC & electrical cables, and etc.

#### Advantage

• No need to consider the location of furnitures such as desks when you wire. Also it is very easy to change the layout in the future.

- You will never damage cables by moving chair, desks, and etc.
- The surface of floor will be very beautiful.

#### Lineup

- Free Plan Floor (resin made)
- Material : Polypropylene resin
- Panel Size : 250mm x 250mm
- Panel Height: 40mm, 50mm
- Strength : Based on JAFA(Japan Access Floor Association) standard

Install slopes if necessary

#### Process of Installation







3 Marking





Carry in, Pre-install





### Very thin! Easy for renovation!





For edge, corner



# 

Contact Kankyo Solutions Co., Ltd. 700/80 Regent Srinakarin Tower (B Building), 4th Floor, Srinakarin Road, Suanluang, Suanluang, Bangkok Tel: 02-722-9705 Fax: 02-722-9205 E-mail