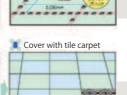

## OA FLOOR - FREE PLAN FLOOR SERIES

#### What is OA floor?

• OA (office automation) floor provides an elevated structual floor above original floor or concrete slab in order to hide PC & electrical cables, and etc.

#### Advantage

• No need to consider the location of furnitures such as desks when you wire. Also it is very easy to change the layout in the future.

- You will never damage cables by moving chair, desks, and etc.
- The surface of floor will be very beautiful.

#### Lineup

- Free Plan Floor (resin made)
- Material : Polypropylene resin
- Panel Size : 250mm x 250mm
- Panel Height: 40mm, 50mm
- Strength : Based on JAFA(Japan Access Floor Association) standard

Install slopes if necessary

#### Process of Installation







3 Marking





Carry in, Pre-install





### Very thin! Easy for renovation!





For edge, corner



# 

Contact Kankyo Solutions Co., Ltd. 700/80 Regent Srinakarin Tower (B Building), 4th Floor, Srinakarin Road, Suanluang, Suanluang, Bangkok Tel: 02-722-9705 Fax: 02-722-9205 E-mail