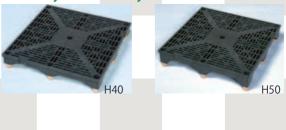

#### Lineup

- Free Plan Floor (resin made)
- Material : Polypropylene resin
- Panel Size : 250mm x 250mm
- Panel Height: 40mm, 50mm
- Strength : Based on JAFA(Japan Access Floor Association) standard

Install slopes if necessary