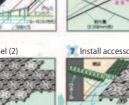

## OA FLOOR - FREE PLAN FLOOR SERIES

#### What is OA floor?

• OA (office automation) floor provides an elevated structual floor above original floor or concrete slab in order to hide PC & electrical cables, and etc.

#### Advantage

• No need to consider the location of furnitures such as desks when you wire. Also it is very easy to change the layout in the future.

- You will never damage cables by moving chair, desks, and etc.
- The surface of floor will be very beautiful.

#### Lineup

- Free Plan Floor (resin made)
- Material : Polypropylene resin
- Panel Size : 250mm x 250mm
- Panel Height: 40mm, 50mm
- Strength : Based on JAFA(Japan Access Floor Association) standard

Install slopes if necessary

#### Process of Installation







3 Marking





Carry in, Pre-install





### Very thin! Easy for renovation!





For edge, corner



# 

Contact Kankyo Solutions Co., Ltd. 700/80 Regent Srinakarin Tower (B Building), 4th Floor, Srinakarin Road, Suanluang, Suanluang, Bangkok Tel: 02-722-9705 Fax: 02-722-9205 E-mail